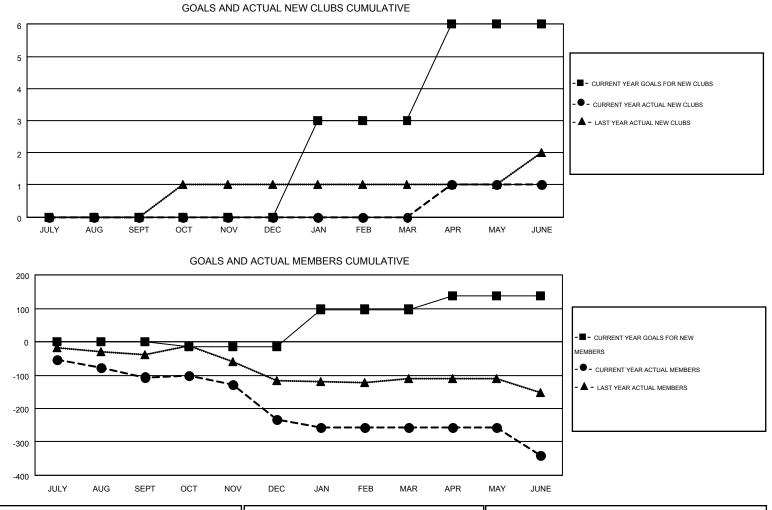

## GMT: JUDY HANKOM

| Clubs         |                  |                   |                  | Members          |               |                    |                                        |                    |                  |
|---------------|------------------|-------------------|------------------|------------------|---------------|--------------------|----------------------------------------|--------------------|------------------|
|               | RESUL            | LTS FOR 2014-2015 | i                |                  |               | RESU               | LTS FOR 2014-2015                      | i                  |                  |
| QUARTER       | NEW CLUB<br>GOAL | NEW CLUBS         | DROPPED<br>CLUBS | NET<br>GAIN/LOSS | QUARTER       | NEW MEMBER<br>GOAL | CHARTER AND<br>NEW<br>MEMBERS<br>ADDED | DROPPED<br>MEMBERS | NET<br>GAIN/LOSS |
| JULY/AUG/SEPT | 0                | 0                 | 1                | -1               | JULY/AUG/SEPT | 0                  | 163                                    | 269                | -106             |
| OCT/NOV/DEC   | 0                | 0                 | 3                | -3               | OCT/NOV/DEC   | -14                | 138                                    | 266                | -128             |
| JAN/FEB/MAR   | 3                | 0                 | 4                | -4               | JAN/FEB/MAR   | 111                | 150                                    | 173                | -23              |
| APR/MAY/JUNE  | 3                | 1                 | 1                | 0                | APR/MAY/JUNE  | 39                 | 210                                    | 293                | -83              |